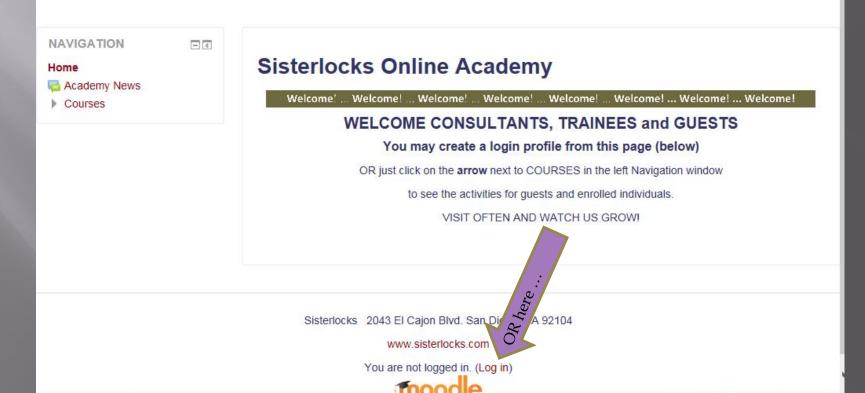

# Log in! URL: trainingsisterlocks.com

Sisterlocks

website English (en) -

You are not logged in. (Log in)