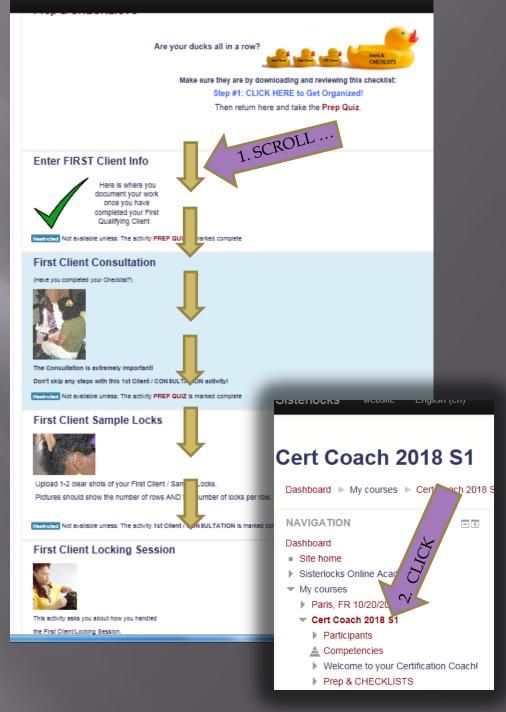

TIP #2: Activities are not all alike.

### **HOWEVER** ...

THEY ALL START FROM, AND RETURN TO A HELPFUL LANDING PAGE THAT TELLS YOU WHERE YOU ARE, AND WHAT TO DO NEXT.

| Coach 2018 S                                                                                                        | 51                                                                                                                                                                                                                                                                                                 |
|---------------------------------------------------------------------------------------------------------------------|----------------------------------------------------------------------------------------------------------------------------------------------------------------------------------------------------------------------------------------------------------------------------------------------------|
| rd 🕨 My courses 🕨 Cert Coac                                                                                         | h 2018 S1 ▶ First Client Rows/Section Pix ▶ First Client Row/Section Pix                                                                                                                                                                                                                           |
| TION C                                                                                                              | First Client Row/Section Pix                                                                                                                                                                                                                                                                       |
| urses<br>t Coach 2018 S1<br>Participants<br>Competencies<br>Prep & CHECKLISTS<br>Enter FIRST Client Info            | Using your Checklist as a guide, collect ALL of the pictures you will nee<br>that your Evaluator can easily count the number of rows AND the numb<br>Click the "Add submission" button below, then drag your pictures into th<br>"Submit assignment" when finished.                                |
| First Client Consultation<br>First Client Sample Locks<br>First Client Locking Session<br>First Client Rows/Section | IMPORTANT NOTE: You can leave and come back to this activity by s<br>button. When you return you will see an "Edit submission" button instea<br>click "Submit assignment." At that point no more pictures can be uploar<br>again. So, make sure you have all of your pictures uploaded before clic |
| Pix<br>First Client<br>Row/Section Pix<br>First Client Follow-up                                                    | Once all of your pictures are uploaded, move on the the next section. F Submission status                                                                                                                                                                                                          |