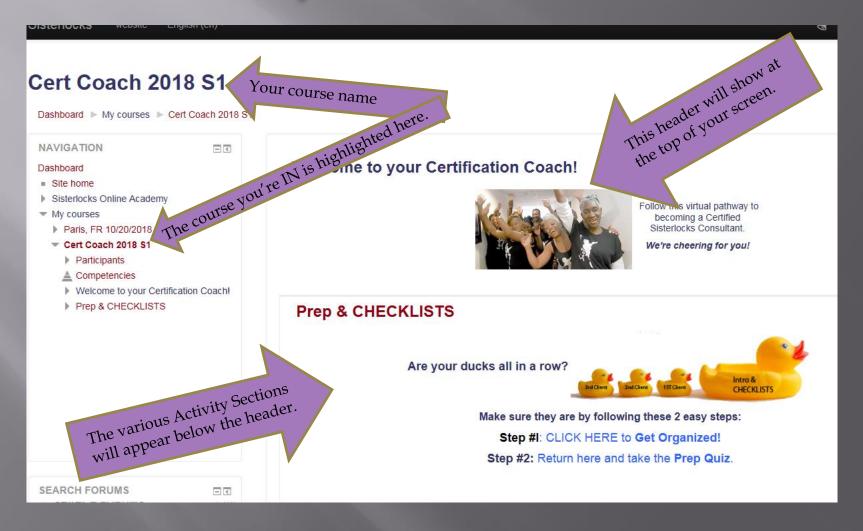

# Once in the course, here are some key areas of the screen:

TIP #1: Always know where you are.

There are TWO ways to scroll through and look over the entire Certification Coach outline at a glance:

- 1. When you first open up the course
- 2. Whenever you click on the course name in the left navigation window.

## HOWEVER ...

A PAGE OR ACTIVITY ONLY BECOMES CLICK-ABLE AFTER THE PREVIOUS ACTIVITY HAS BEEN COMPLETED.

NOTE: As you complete your activities they will show up permanently in your left NAVIGATION window.