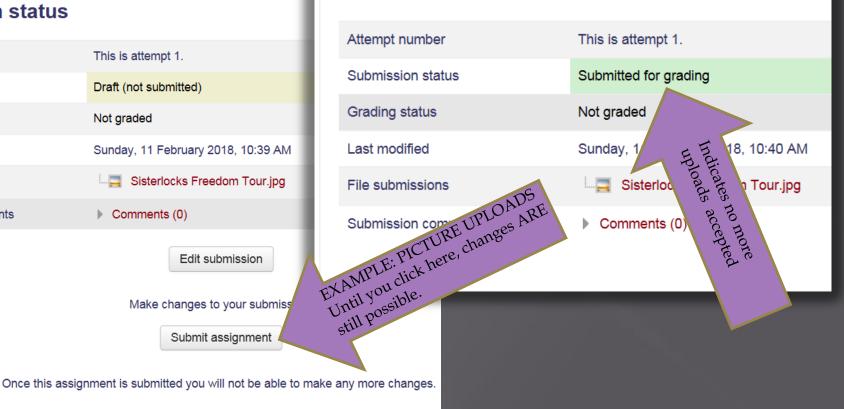

| Attempt number      | This is attempt 1.                |
|---------------------|-----------------------------------|
| Submission status   | Draft (not submitted)             |
| Grading status      | Not graded                        |
| Last modified       | Sunday, 11 February 2018, 10:39 A |
| File submissions    | Sisterlocks Freedom Tour.jp       |
| Submission comments | Comments (0)                      |
|                     | Edit submission                   |

Make changes to your submiss

Submit assignment

## Submission status